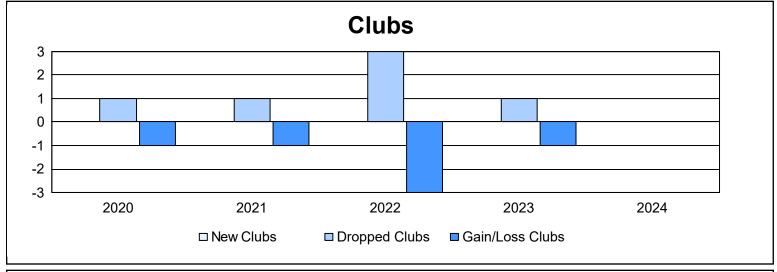

District 9 NE As of June 2024 Cumulative

| Year      | New<br>Clubs | Dropped<br>Clubs | Gain/<br>Loss<br>Clubs | New<br>Members | Charter<br>Members | Reinstate<br>Members | Transfer<br>Members | Total<br>Member<br>Added | Total<br>Members<br>Dropped | Gain/<br>Loss<br>Members |
|-----------|--------------|------------------|------------------------|----------------|--------------------|----------------------|---------------------|--------------------------|-----------------------------|--------------------------|
| 2019-2020 | 0            | 1                | -1                     | 80             | 0                  | 1                    | 2                   | 83                       | 117                         | -34                      |
| 2020-2021 | 0            | 1                | -1                     | 75             | 0                  | 2                    | 4                   | 81                       | 188                         | -107                     |
| 2021-2022 | 0            | 3                | -3                     | 75             | 0                  | 4                    | 3                   | 82                       | 130                         | -48                      |
| 2022-2023 | 0            | 1                | -1                     | 98             | 0                  | 1                    | 2                   | 101                      | 138                         | -37                      |
| 2023-2024 | 0            | 0                | 0                      | 67             | 0                  | 0                    | 2                   | 69                       | 126                         | -57                      |
| Average   | 0            | 1                | -1                     | 79             | 0                  | 2                    | 3                   | 83                       | 140                         | -57                      |