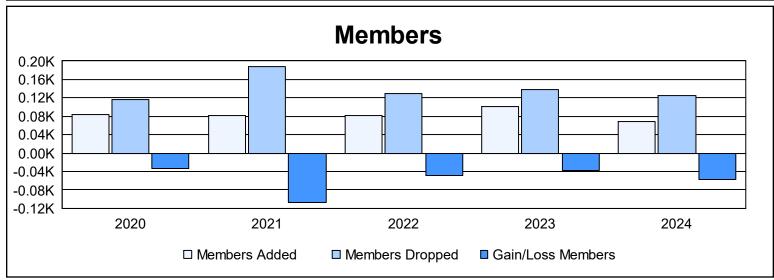

District 9 NE As of June 2024 Cumulative

| Year      | New<br>Clubs | Dropped<br>Clubs | Gain/<br>Loss<br>Clubs | New<br>Members | Charter<br>Members | Reinstate<br>Members | Transfer<br>Members | Total<br>Member<br>Added | Total<br>Members<br>Dropped | Gain/<br>Loss<br>Members |
|-----------|--------------|------------------|------------------------|----------------|--------------------|----------------------|---------------------|--------------------------|-----------------------------|--------------------------|
| 2019-2020 | 0            | 1                | -1                     | 80             | 0                  | 1                    | 2                   | 83                       | 117                         | -34                      |
| 2020-2021 | 0            | 1                | -1                     | 75             | 0                  | 2                    | 4                   | 81                       | 188                         | -107                     |
| 2021-2022 | 0            | 3                | -3                     | 75             | 0                  | 4                    | 3                   | 82                       | 130                         | -48                      |
| 2022-2023 | 0            | 1                | -1                     | 98             | 0                  | 1                    | 2                   | 101                      | 138                         | -37                      |
| 2023-2024 | 0            | 0                | 0                      | 67             | 0                  | 0                    | 2                   | 69                       | 126                         | -57                      |
| Average   | 0            | 1                | -1                     | 79             | 0                  | 2                    | 3                   | 83                       | 140                         | -57                      |